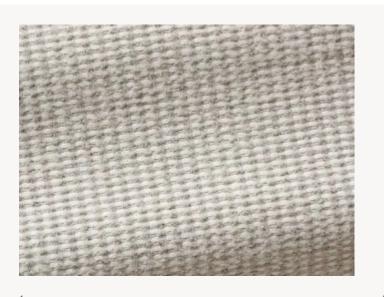

## F3125002 ACHILLE

Tone-on-tone woven in bouclette composed of a mix of wool, mohair and alpaca. A shimmering linen thread and GOTS-labeled organic cotton are also included in the fabric composition to make it more robust.

## F3125002 - Galet

Laize : 129,00 cm / 50,78 inch

## Pierre Frey

| PERFORMANCE    | High Rub Test                                                                                        |
|----------------|------------------------------------------------------------------------------------------------------|
| ТҮРЕ           | Jacquards                                                                                            |
| USE            | Normal use                                                                                           |
| MARTINDALE     | 40.000 T                                                                                             |
| COMPOSITION    | 40 % Wool - 24 % Organic Cotton - 14<br>% Linen - 8 % Mohair - 8 % Alpaca - 6<br>% Polyamide         |
| SALES UNIT     | Available per meter/yard                                                                             |
| WIDTH          | 129 cm / 50,78 inch                                                                                  |
| WEIGHT         | 557 gr / ml                                                                                          |
| CARE           | X = OX                                                                                               |
| CERTIFICATIONS | BS5852 Cigarette & match test<br>EN1021-1-2 in conjunction with<br>suitable combustion modified foam |
| NOTES          | Woven in Pierre Frey's workshop in northern France.Living Heritage Mill.                             |
| INFORMATION    | Natural undyed fiber, cutting for approval recommended                                               |
| BOOK           | F99791610                                                                                            |