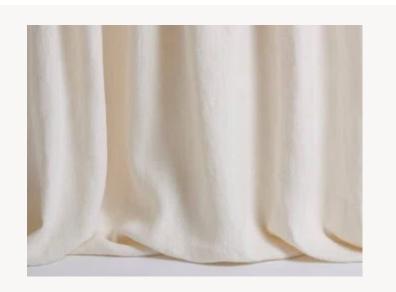

## F3128001 CRAFT

A sublime fabric in heavy linen, the 'Craft' model features all the sophistication expected from this exceptional material in a 'vintage' treatment for a stylishly bohemian look. Available in a broad range of powdery shades, it adds a touch of pastel color that blends perfectly into a subtle decorative scheme. The fabric also plays on contrast. The irregular linen treads add verve and a distinctive style. But it is also supple and comfortable thanks to a 'stonewashed' treatment that gives it a patina and softens its movement. Exceptional hold, stability and remarkable hand and drape: this linen has all the advantages and is equally beautiful as curtains or for seating. Since the fabric is piece-dyed, then faded, we cannot guarantee absolute matching from one color bath to another.

## F3128001 - Coton

Laize : 130,00 cm / 51,18 inch

| I lefte I ley  |                                                                                         |
|----------------|-----------------------------------------------------------------------------------------|
| PERFORMANCE    | High Rub Test                                                                           |
| ТҮРЕ           | Plains                                                                                  |
| USE            | Moderate use                                                                            |
| MARTINDALE     | 30.000 T                                                                                |
| COMPOSITION    | 90 % Linen - 10 % Polyamide                                                             |
| SALES UNIT     | Available per meter/yard                                                                |
| WIDTH          | 130 cm / 51,18 inch                                                                     |
| WEIGHT         | 639 gr / ml                                                                             |
| CARE           | $\mathbb{W}_{\overline{\rightarrow}} \mathbb{P} \boxtimes \mathbb{X}$                   |
| CERTIFICATIONS | EN1021-1-2 in conjunction with<br>suitable combustion modified foam<br>NFPA 260-Class 1 |
| INFORMATION    | Stonewhashed look, cutting for approval recommended                                     |
| воок           | F99791611                                                                               |