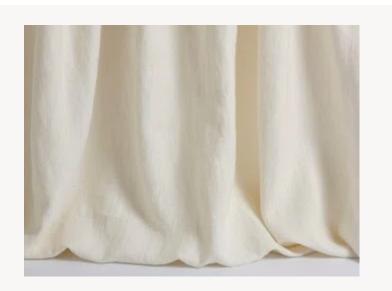

## F3128002 CRAFT

A sublime fabric in heavy linen, the 'Craft' model features all the sophistication expected from this exceptional material in a 'vintage' treatment for a stylishly bohemian look. Available in a broad range of powdery shades, it adds a touch of pastel color that blends perfectly into a subtle decorative scheme. The fabric also plays on contrast. The irregular linen treads add verve and a distinctive style. But it is also supple and comfortable thanks to a 'stonewashed' treatment that gives it a patina and softens its movement. Exceptional hold, stability and remarkable hand and drape: this linen has all the advantages and is equally beautiful as curtains or for seating. Since the fabric is piece-dyed, then faded, we cannot guarantee absolute matching from one color bath to another.

## F3128002 - Meringue

Laize : 130,00 cm / 51,18 inch

| There Trey     |                                                                                         |
|----------------|-----------------------------------------------------------------------------------------|
| PERFORMANCE    | High Rub Test                                                                           |
| TYPE           | Plains                                                                                  |
| USE            | Moderate use                                                                            |
| MARTINDALE     | 30.000 T                                                                                |
| COMPOSITION    | 90 % Linen - 10 % Polyamide                                                             |
| SALES UNIT     | Available per meter/yard                                                                |
| WIDTH          | 130 cm / 51,18 inch                                                                     |
| WEIGHT         | 639 gr / ml                                                                             |
| CARE           | $\mathbf{W} = \mathbf{P} \mathbf{X}$                                                    |
| CERTIFICATIONS | EN1021-1-2 in conjunction with<br>suitable combustion modified foam<br>NFPA 260-Class 1 |
| INFORMATION    | Stonewhashed look, cutting for approval recommended                                     |
| воок           | F99791611                                                                               |