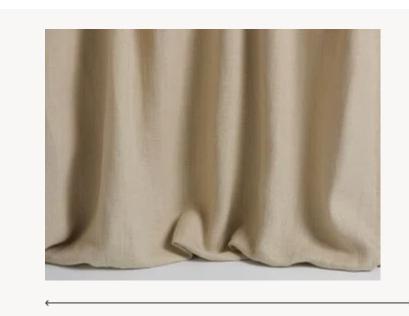

ic in heavy linen, the 'Craft' model features all the sophistication expected from this exceptional material in a 'vintage' treatment for a stylishly bohemian look. Available in a broad range of powdery shades, it adds a touch of pastel color that blends perfectly into a subtle decorative scheme. The fabric also plays on contrast. The irregular linen treads add verve and a distinctive style. But it is also supple and comfortable thanks to a 'stonewashed' treatment that gives it a patina and softens its movement. Exceptional hold, stability and remarkable hand and drape: this linen has all the advantages and is equally beautiful as curtains or for seating. Since the fabric is piece-dyed, then faded, we cannot guarantee absolute matching from one color bath to another.

## F3128003 - Sable



Laize: 130,00 cm / 51,18 inch

## Pierre Frey

| PERFORMANCE    | High Rub Test                                                                           |
|----------------|-----------------------------------------------------------------------------------------|
| TYPE           | Plains                                                                                  |
| USE            | Moderate use                                                                            |
| MARTINDALE     | 30.000 T                                                                                |
| COMPOSITION    | 90 % Linen - 10 % Polyamide                                                             |
| SALES UNIT     | Available per meter/yard