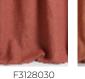

## F3128003 CRAFT

A sublime fabric in heavy linen, the 'Craft' model features all the sophistication expected from this exceptional material in a 'vintage' treatment for a stylishly bohemian look. Available in a broad range of powdery shades, it adds a touch of pastel color that blends perfectly into a subtle decorative scheme. The fabric also plays on contrast. The irregular linen treads add verve and a distinctive style. But it is also supple and comfortable thanks to a 'stonewashed' treatment that gives it a patina and softens its movement. Exceptional hold, stability and remarkable hand and drape: this linen has all the advantages and is equally beautiful as curtains or for seating. Since the fabric is piece-dyed, then faded, we cannot guarantee absolute matching from one color bath to another.

## 31 Colors

Pourpre

Corail

Brique

F3128031

Abricot