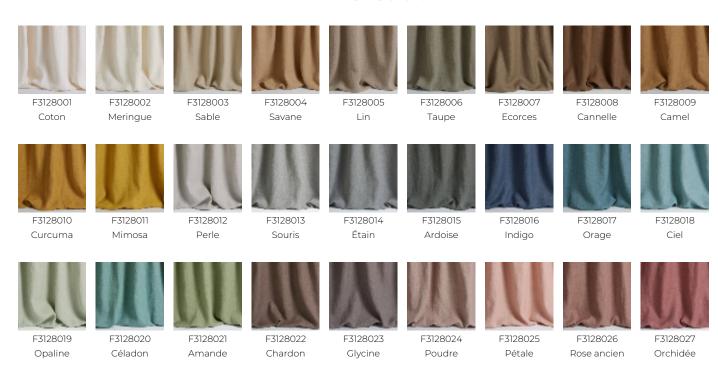

|
| SALES UNIT     | Available per meter/yard                                                                |
| WIDTH          | 130 cm / 51,18 inch                                                                     |
| WEIGHT         | 639 gr / ml                                                                             |
| CARE           | w_PXX                                                                                   |
| CERTIFICATIONS | EN1021-1-2 in conjunction with<br>suitable combustion modified foam<br>NFPA 260-Class 1 |
| INFORMATION    | Stonewhashed look, cutting for approval recommended                                     |
| воок           | F99791611                                                                               |

## 31 Colors





Pourpre



Corail





Brique



F3128031

Abricot