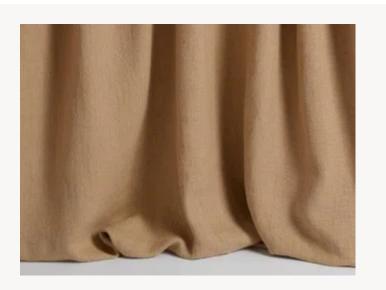

## F3128004 CRAFT

A sublime fabric in heavy linen, the 'Craft' model features all the sophistication expected from this exceptional material in a 'vintage' treatment for a stylishly bohemian look. Available in a broad range of powdery shades, it adds a touch of pastel color that blends perfectly into a subtle decorative scheme. The fabric also plays on contrast. The irregular linen treads add verve and a distinctive style. But it is also supple and comfortable thanks to a 'stonewashed' treatment that gives it a patina and softens its movement. Exceptional hold, stability and remarkable hand and drape: this linen has all the advantages and is equally beautiful as curtains or for seating. Since the fabric is piece-dyed, then faded, we cannot guarantee absolute matching from one color bath to another.

## F3128004 - Savane

Laize : 130,00 cm / 51,18 inch

| Fielde Fiey    |                                                                                         |
|----------------|-----------------------------------------------------------------------------------------|
| PERFORMANCE    | High Rub Test                                                                           |
| ТҮРЕ           | Plains                                                                                  |
| USE            | Moderate use                                                                            |
| MARTINDALE     | 30.000 T                                                                                |
| COMPOSITION    | 90 % Linen - 10 % Polyamide                                                             |
| SALES UNIT     | Available per meter/yard                                                                |
| WIDTH          | 130 cm / 51,18 inch                                                                     |
| WEIGHT         | 639 gr / ml                                                                             |
| CARE           | $\mathbb{W}_{\overline{\mathcal{A}}} \mathbb{P} \boxtimes \mathbb{X}$                   |
| CERTIFICATIONS | EN1021-1-2 in conjunction with<br>suitable combustion modified foam<br>NFPA 260-Class 1 |
| INFORMATION    | Stonewhashed look, cutting for approval recommended                                     |
| воок           | F99791611                                                                               |