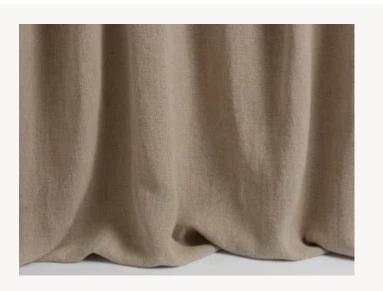

## F3128005 CRAFT

A sublime fabric in heavy linen, the 'Craft' model features all the sophistication expected from this exceptional material in a 'vintage' treatment for a stylishly bohemian look. Available in a broad range of powdery shades, it adds a touch of pastel color that blends perfectly into a subtle decorative scheme. The fabric also plays on contrast. The irregular linen treads add verve and a distinctive style. But it is also supple and comfortable thanks to a 'stonewashed' treatment that gives it a patina and softens its movement. Exceptional hold, stability and remarkable hand and drape: this linen has all the advantages and is equally beautiful as curtains or for seating. Since the fabric is piece-dyed, then faded, we cannot guarantee absolute matching from one color bath to another.

## F3128005 - Lin

Laize : 130,00 cm / 51,18 inch

| There They     |                                                                                         |
|----------------|-----------------------------------------------------------------------------------------|
| PERFORMANCE    | High Rub Test                                                                           |
| ТҮРЕ           | Plains                                                                                  |
| USE            | Moderate use                                                                            |
| MARTINDALE     | 30.000 T                                                                                |
| COMPOSITION    | 90 % Linen - 10 % Polyamide                                                             |
| SALES UNIT     | Available per meter/yard                                                                |
| WIDTH          | 130 cm / 51,18 inch                                                                     |
| WEIGHT         | 639 gr / ml                                                                             |
| CARE           | $\mathbb{W}_{\overrightarrow{}} \mathbb{P} \boxtimes \mathbb{X}$                        |
| CERTIFICATIONS | EN1021-1-2 in conjunction with<br>suitable combustion modified foam<br>NFPA 260-Class 1 |
| INFORMATION    | Stonewhashed look, cutting for approval recommended                                     |
| воок           | F99791611                                                                               |