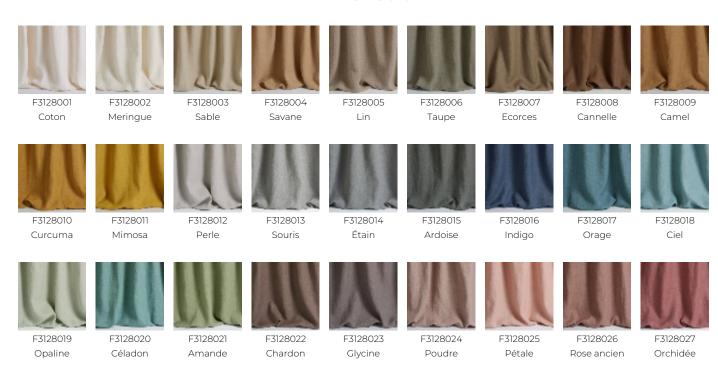

lyamide                                                       |
| SALES UNIT     | Available per meter/yard                                                          |
| WIDTH          | 130 cm / 51,18 inch                                                               |
| WEIGHT         | 639 gr / ml                                                                       |
| CARE           |                                                                                   |
| CERTIFICATIONS | EN1021-1-2 in conjunction with suitable combustion modified foam NFPA 260-Class 1 |
| INFORMATION    | Stonewhashed look, cutting for approval recommended                               |
| воок           | F99791611                                                                         |

## 31 Colors





Pourpre



Corail





Brique



F3128031

Abricot