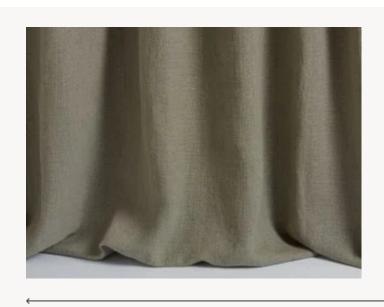

## F3128006 CRAFT

A sublime fabric in heavy linen, the 'Craft' model features all the sophistication expected from this exceptional material in a 'vintage' treatment for a stylishly bohemian look. Available in a broad range of powdery shades, it adds a touch of pastel color that blends perfectly into a subtle decorative scheme. The fabric also plays on contrast. The irregular linen treads add verve and a distinctive style. But it is also supple and comfortable thanks to a 'stonewashed' treatment that gives it a patina and softens its movement. Exceptional hold, stability and remarkable hand and drape: this linen has all the advantages and is equally beautiful as curtains or for seating. Since the fabric is piece-dyed, then faded, we cannot guarantee absolute matching from one color bath to another.

## F3128006 - Taupe

Laize: 130,00 cm / 51,18 inch