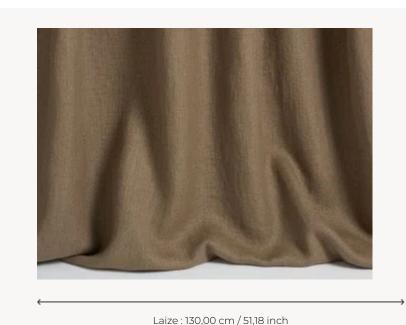

## Pierre Frey

| PERFORMANCE    | High Rub Test                                                                           |
|----------------|-----------------------------------------------------------------------------------------|
| TYPE           | Plains                                                                                  |
| USE            | Moderate use                                                                            |
| MARTINDALE     | 30.000 T                                                                                |
| COMPOSITION    | 90 % Linen - 10 % Polyamide                                                             |
| SALES UNIT     | Available per meter/yard                                                                |
| WIDTH          | 130 cm / 51,18 inch                                                                     |
| WEIGHT         | 639 gr / ml                                                                             |
| CARE           |                                                                                         |
| CERTIFICATIONS | EN1021-1-2 in conjunction with<br>suitable combustion modified foam<br>NFPA 260-Class 1 |
| INFORMATION    | Stonewhashed look, cutting for approval recommended                                     |
| воок           | F99791611                                                                               |