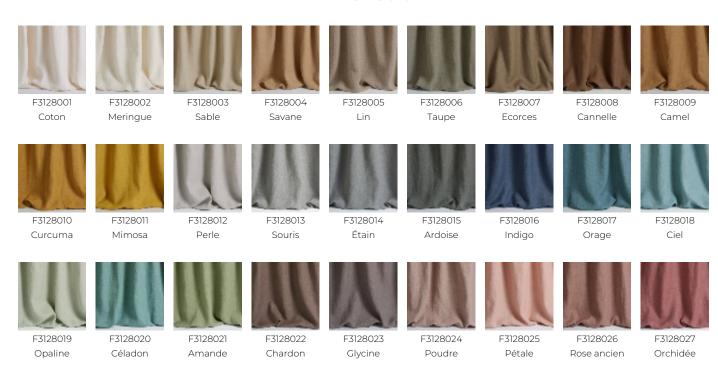

|
| SALES UNIT     | Available per meter/yard                                                                |
| WIDTH          | 130 cm / 51,18 inch                                                                     |
| WEIGHT         | 639 gr / ml                                                                             |
| CARE           |                                                                                         |
| CERTIFICATIONS | EN1021-1-2 in conjunction with<br>suitable combustion modified foam<br>NFPA 260-Class 1 |
| INFORMATION    | Stonewhashed look, cutting for approval recommended                                     |
| воок           | F99791611                                                                               |

## 31 Colors





Pourpre



Corail





Brique



F3128031

Abricot