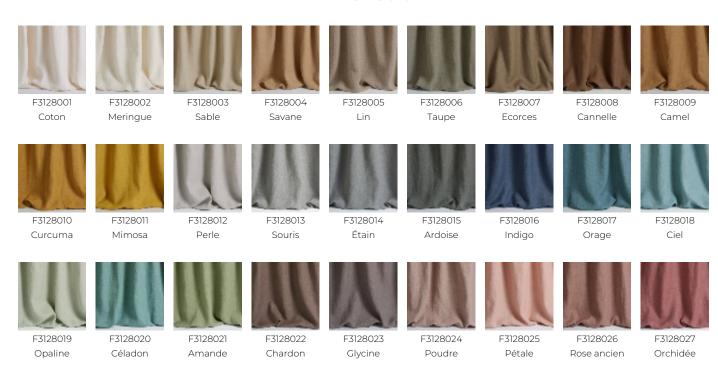

## F3128008 CRAFT

A sublime fabric in heavy linen, the 'Craft' model features all the sophistication expected from this exceptional material in a 'vintage' treatment for a stylishly bohemian look. Available in a broad range of powdery shades, it adds a touch of pastel color that blends perfectly into a subtle decorative scheme. The fabric also plays on contrast. The irregular linen treads add verve and a distinctive style. But it is also supple and comfortable thanks to a 'stonewashed' treatment that gives it a patina and softens its movement. Exceptional hold, stability and remarkable hand and drape: this linen has all the advantages and is equally beautiful as curtains or for seating. Since the fabric is piece-dyed, then faded, we cannot guarantee absolute matching from one color bath to another.

## 31 Colors

Pourpre

Corail

Brique

F3128031

Abricot