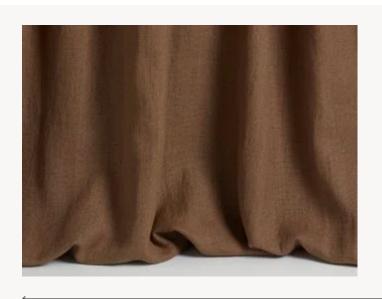

## F3128008 CRAFT

A sublime fabric in heavy linen, the 'Craft' model features all the sophistication expected from this exceptional material in a 'vintage' treatment for a stylishly bohemian look. Available in a broad range of powdery shades, it adds a touch of pastel color that blends perfectly into a subtle decorative scheme. The fabric also plays on contrast. The irregular linen treads add verve and a distinctive style. But it is also supple and comfortable thanks to a 'stonewashed' treatment that gives it a patina and softens its movement. Exceptional hold, stability and remarkable hand and drape: this linen has all the advantages and is equally beautiful as curtains or for seating. Since the fabric is piece-dyed, then faded, we cannot guarantee absolute matching from one color bath to another.

## F3128008 - Cannelle

Laize: 130,00 cm / 51,18 inch