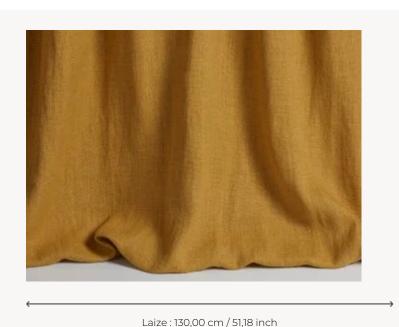

## Pierre Frey

| PERFORMANCE    | High Rub Test                                                                           |
|----------------|-----------------------------------------------------------------------------------------|
| TYPE           | Plains                                                                                  |
| USE            | Moderate use                                                                            |
| MARTINDALE     | 30.000 T                                                                                |
| COMPOSITION    | 90 % Linen - 10 % Polyamide                                                             |
| SALES UNIT     | Available per meter/yard                                                                |
| WIDTH          | 130 cm / 51,18 inch                                                                     |
| WEIGHT         | 639 gr / ml                                                                             |
| CARE           |                                                                                         |
| CERTIFICATIONS | EN1021-1-2 in conjunction with<br>suitable combustion modified foam<br>NFPA 260-Class 1 |
| INFORMATION    | Stonewhashed look, cutting for approval recommended                                     |
| воок           | F99791611                                                                               |