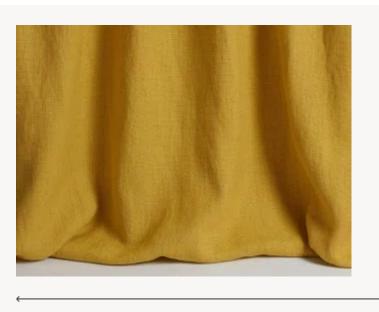

## F3128011 CRAFT

A sublime fabric in heavy linen, the 'Craft' model features all the sophistication expected from this exceptional material in a 'vintage' treatment for a stylishly bohemian look. Available in a broad range of powdery shades, it adds a touch of pastel color that blends perfectly into a subtle decorative scheme. The fabric also plays on contrast. The irregular linen treads add verve and a distinctive style. But it is also supple and comfortable thanks to a 'stonewashed' treatment that gives it a patina and softens its movement. Exceptional hold, stability and remarkable hand and drape: this linen has all the advantages and is equally beautiful as curtains or for seating. Since the fabric is piece-dyed, then faded, we cannot guarantee absolute matching from one color bath to another.

## F3128011 - Mimosa

Laize: 130,00 cm / 51,18 inch