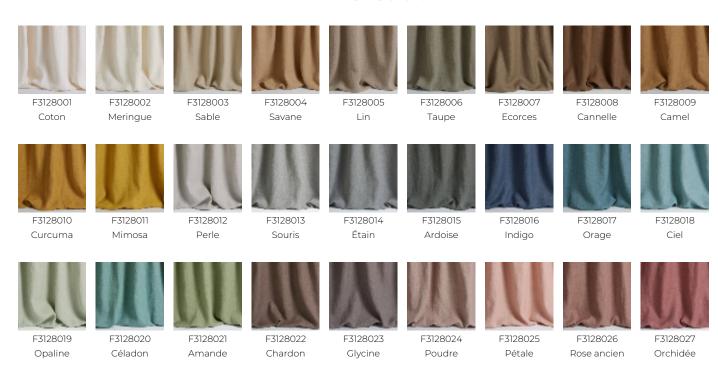

|
| SALES UNIT     | Available per meter/yard                                                          |
| WIDTH          | 130 cm / 51,18 inch                                                               |
| WEIGHT         | 639 gr / ml                                                                       |
| CARE           |                                                                                   |
| CERTIFICATIONS | EN1021-1-2 in conjunction with suitable combustion modified foam NFPA 260-Class 1 |
| INFORMATION    | Stonewhashed look, cutting for approval recommended                               |
|                |                                                                                   |

F99791611

## 31 Colors





Pourpre



Corail





Brique



F3128031

Abricot