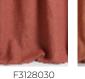

## F3128013 CRAFT

A sublime fabric in heavy linen, the 'Craft' model features all the sophistication expected from this exceptional material in a 'vintage' treatment for a stylishly bohemian look. Available in a broad range of powdery shades, it adds a touch of pastel color that blends perfectly into a subtle decorative scheme. The fabric also plays on contrast. The irregular linen treads add verve and a distinctive style. But it is also supple and comfortable thanks to a 'stonewashed' treatment that gives it a patina and softens its movement. Exceptional hold, stability and remarkable hand and drape: this linen has all the advantages and is equally beautiful as curtains or for seating. Since the fabric is piece-dyed, then faded, we cannot guarantee absolute matching from one color bath to another.