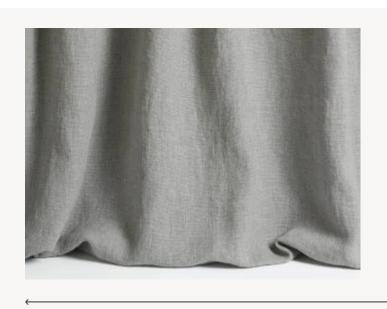

c in heavy linen, the 'Craft' model features all the sophistication expected from this exceptional material in a 'vintage' treatment for a stylishly bohemian look. Available in a broad range of powdery shades, it adds a touch of pastel color that blends perfectly into a subtle decorative scheme. The fabric also plays on contrast. The irregular linen treads add verve and a distinctive style. But it is also supple and comfortable thanks to a 'stonewashed' treatment that gives it a patina and softens its movement. Exceptional hold, stability and remarkable hand and drape: this linen has all the advantages and is equally beautiful as curtains or for seating. Since the fabric is piece-dyed, then faded, we cannot guarantee absolute matching from one color bath to another.

## F3128013 - Souris



Laize: 130,00 cm / 51,18 inch

## Pierre Frey

воок

| PERFORMANCE    | High Rub Test                                                                     |
|----------------|-----------------------------------------------------------------------------------|
| TYPE           | Plains                                                                            |
| USE            | Moderate use                                                                      |
| MARTINDALE     | 30.000 T                                                                          |
| COMPOSITION    | 90 % Linen - 10 % Polyamide                                                       |
| SALES UNIT     | Available per meter/yard                                                          |
| WIDTH          | 130 c