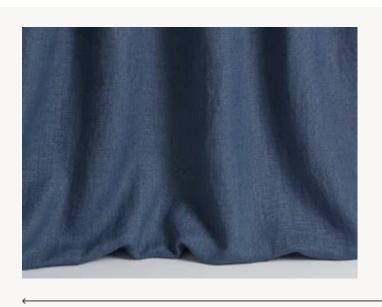

## F3128016 CRAFT

A sublime fabric in heavy linen, the 'Craft' model features all the sophistication expected from this exceptional material in a 'vintage' treatment for a stylishly bohemian look. Available in a broad range of powdery shades, it adds a touch of pastel color that blends perfectly into a subtle decorative scheme. The fabric also plays on contrast. The irregular linen treads add verve and a distinctive style. But it is also supple and comfortable thanks to a 'stonewashed' treatment that gives it a patina and softens its movement. Exceptional hold, stability and remarkable hand and drape: this linen has all the advantages and is equally beautiful as curtains or for seating. Since the fabric is piece-dyed, then faded, we cannot guarantee absolute matching from one color bath to another.

## F3128016 - Indigo

Laize: 130,00 cm / 51,18 inch

\_\_\_\_

CERTIFICATIONS

EN1021-1-2 in conjunction with suitable combustion modified foam NFPA 260-Class 1

INFORMATION Stonewhashed look, cutting for approval recommended