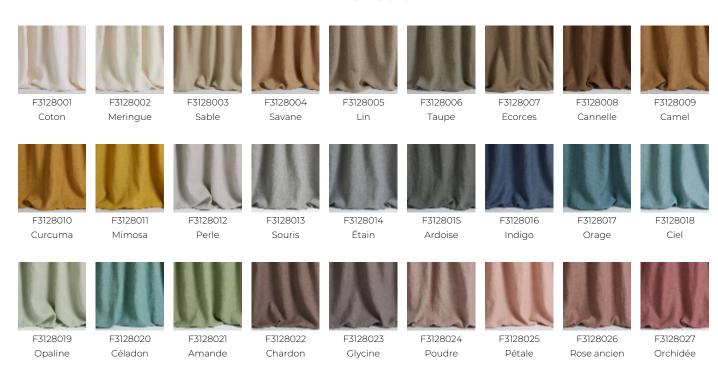

tens its movement. Exceptional hold, stability and remarkable hand and drape: this linen has all the advantages and is equally beautiful as curtains or for seating. Since the fabric is piece-dyed, then faded, we cannot guarantee absolute matching from one color bath to another.

## F3128016 - Indigo



Laize: 130,00 cm / 51,18 inch

\_\_\_\_

CERTIFICATIONS

EN1021-1-2 in conjunction with suitable combustion modified foam NFPA 260-Class 1

INFORMATION Stonewhashed look, cutting for approval recommended

**BOOK** F99791611

## Pierre Frey

PERFORMANCE High Rub Test

**TYPE** Plains

**USE** Moderate use

MARTINDALE 30.000 T

**COMPOSITION** 90 % Linen - 10 % Polyamide

**SALES UNIT** Available per meter/yard

**WIDTH** 130 cm / 51,18 inch

**WEIGHT** 639 gr / ml

CARE SOFT P

## 31 Colors





Pourpre



Corail





Brique



F3128031

Abricot