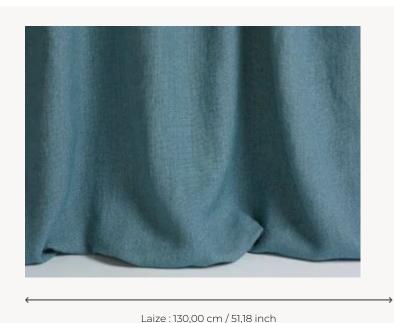

## Pierre Frey

| PERFORMANCE    | High Rub Test                                                                     |
|----------------|-----------------------------------------------------------------------------------|
| TYPE           | Plains                                                                            |
| USE            | Moderate use                                                                      |
| MARTINDALE     | 30.000 T                                                                          |
| COMPOSITION    | 90 % Linen - 10 % Polyamide                                                       |
| SALES UNIT     | Available per meter/yard                                                          |
| WIDTH          | 130 cm / 51,18 inch                                                               |
| WEIGHT         | 639 gr/ml                                                                         |
| CARE           |                                                                                   |
| CERTIFICATIONS | EN1021-1-2 in conjunction with suitable combustion modified foam NFPA 260-Class 1 |
| INFORMATION    | Stonewhashed look, cutting for approval recommended                               |
| воок           | F99791611                                                                         |