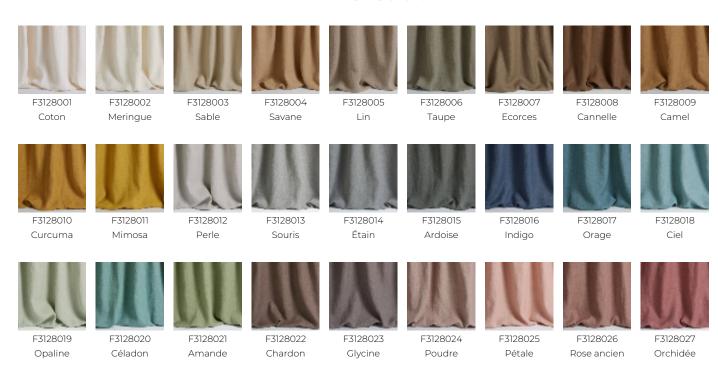

lyamide                                                       |
| SALES UNIT     | Available per meter/yard                                                          |
| WIDTH          | 130 cm / 51,18 inch                                                               |
| WEIGHT         | 639 gr/ml                                                                         |
| CARE           |                                                                                   |
| CERTIFICATIONS | EN1021-1-2 in conjunction with suitable combustion modified foam NFPA 260-Class 1 |
| INFORMATION    | Stonewhashed look, cutting for approval recommended                               |
| воок           | F99791611                                                                         |

## 31 Colors





Pourpre



Corail





Brique



F3128031

Abricot