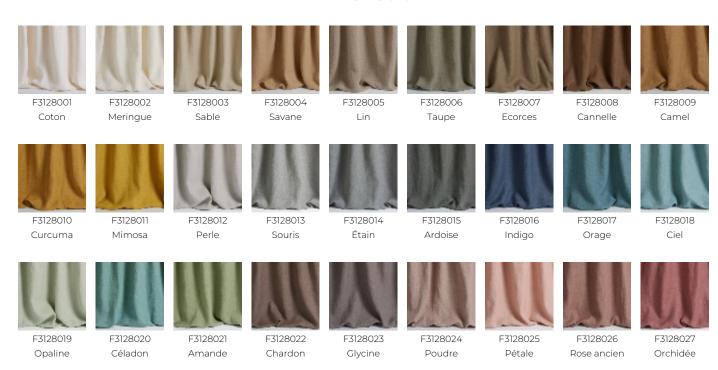

|
| SALES UNIT     | Available per meter/yard                                                                |
| WIDTH          | 130 cm / 51,18 inch                                                                     |
| WEIGHT         | 639 gr/ml                                                                               |
| CARE           |                                                                                         |
| CERTIFICATIONS | EN1021-1-2 in conjunction with<br>suitable combustion modified foam<br>NFPA 260-Class 1 |
| INFORMATION    | Stonewhashed look, cutting for approval recommended                                     |
| воок           | F99791611                                                                               |

## 31 Colors





Pourpre



Corail





Brique



F3128031

Abricot