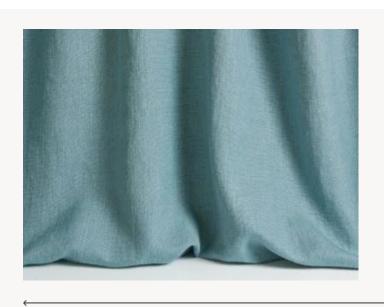

ric in heavy linen, the 'Craft' model features all the sophistication expected from this exceptional material in a 'vintage' treatment for a stylishly bohemian look. Available in a broad range of powdery shades, it adds a touch of pastel color that blends perfectly into a subtle decorative scheme. The fabric also plays on contrast. The irregular linen treads add verve and a distinctive style. But it is also supple and comfortable thanks to a 'stonewashed' treatment that gives it a patina and softens its movement. Exceptional hold, stability and remarkable hand and drape: this linen has all the advantages and is equally beautiful as curtains or for seating. Since the fabric is piece-dyed, then faded, we cannot guarantee absolute matching from one color bath to another.

## F3128018 - Ciel



Laize: 130,00 cm / 51,18 inch

## Pierre Frey

| PERFORMANCE    | High Rub Test                                                                           |
|----------------|-----------------------------------------------------------------------------------------|
| TYPE           | Plains                                                                                  |
| USE            | Moderate use                                                                            |
| MARTINDALE     | 30.000 T                                                                                |
| COMPOSITION    | 90 % Linen - 10 % Polyamide                                                             |
| SALES UNIT     | Available per meter/yard