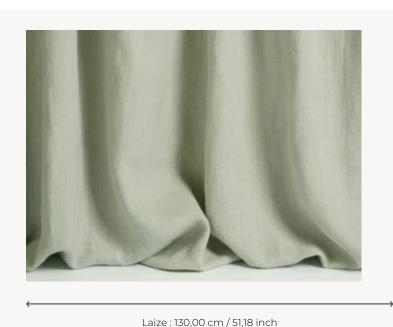

## F3128019 CRAFT

A sublime fabric in heavy linen, the 'Craft' model features all the sophistication expected from this exceptional material in a 'vintage' treatment for a stylishly bohemian look. Available in a broad range of powdery shades, it adds a touch of pastel color that blends perfectly into a subtle decorative scheme. The fabric also plays on contrast. The irregular linen treads add verve and a distinctive style. But it is also supple and comfortable thanks to a 'stonewashed' treatment that gives it a patina and softens its movement. Exceptional hold, stability and remarkable hand and drape: this linen has all the advantages and is equally beautiful as curtains or for seating. Since the fabric is piece-dyed, then faded, we cannot guarantee absolute matching from one color bath to another.

## F3128019 - Opaline

| PERFORMANCE    | High Rub Test                                                                           |
|----------------|-----------------------------------------------------------------------------------------|
| TYPE           | Plains                                                                                  |
| USE            | Moderate use                                                                            |
| MARTINDALE     | 30.000 T                                                                                |
| COMPOSITION    | 90 % Linen - 10 % Polyamide                                                             |
| SALES UNIT     | Available per meter/yard                                                                |
| WIDTH          | 130 cm / 51,18 inch                                                                     |
| WEIGHT         | 639 gr / ml                                                                             |
| CARE           |                                                                                         |
| CERTIFICATIONS | EN1021-1-2 in conjunction with<br>suitable combustion modified foam<br>NFPA 260-Class 1 |
| INFORMATION    | Stonewhashed look, cutting for approval recommended                                     |
| воок           | F99791611                                                                               |