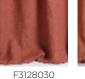

## F3128019 CRAFT

A sublime fabric in heavy linen, the 'Craft' model features all the sophistication expected from this exceptional material in a 'vintage' treatment for a stylishly bohemian look. Available in a broad range of powdery shades, it adds a touch of pastel color that blends perfectly into a subtle decorative scheme. The fabric also plays on contrast. The irregular linen treads add verve and a distinctive style. But it is also supple and comfortable thanks to a 'stonewashed' treatment that gives it a patina and softens its movement. Exceptional hold, stability and remarkable hand and drape: this linen has all the advantages and is equally beautiful as curtains or for seating. Since the fabric is piece-dyed, then faded, we cannot guarantee absolute matching from one color bath to another.

## F3128019 - Opaline

| PERFORMANCE    | High Rub Test                                                                           |
|----------------|-----------------------------------------------------------------------------------------|
| TYPE           | Plains                                                                                  |
| USE            | Moderate use                                                                            |
| MARTINDALE     | 30.000 T                                                                                |
| COMPOSITION    | 90 % Linen - 10 % Polyamide                                                             |
| SALES UNIT     | Available per meter/yard                                                                |
| WIDTH          | 130 cm / 51,18 inch                                                                     |
| WEIGHT         | 639 gr / ml                                                                             |
| CARE           |                                                                                         |
| CERTIFICATIONS | EN1021-1-2 in conjunction with<br>suitable combustion modified foam<br>NFPA 260-Class 1 |
| INFORMATION    | Stonewhashed look, cutting for approval recommended                                     |
| воок           | F99791611                                                                               |

## 31 Colors

Pourpre

Corail

Brique

F3128031

Abricot