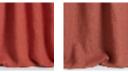

## F3128019 CRAFT

A sublime fabric in heavy linen, the 'Craft' model features all the sophistication expected from this exceptional material in a 'vintage' treatment for a stylishly bohemian look. Available in a broad range of powdery shades, it adds a touch of pastel color that blends perfectly into a subtle decorative scheme. The fabric also plays on contrast. The irregular linen treads add verve and a distinctive style. But it is also supple and comfortable thanks to a 'stonewashed' treatment that gives it a patina and softens its movement. Exceptional hold, stability and remarkable hand and drape: this linen has all the advantages and is equally beautiful as curtains or for seating. Since the fabric is piece-dyed, then faded, we cannot guarantee absolute matching from one color bath to another.

## F3128019 - Opaline

| PERFORMANCE    | High Rub Test                                                                           |
|----------------|-----------------------------------------------------------------------------------------|
| TYPE           | Plains                                                                                  |
| USE            | Moderate use                                                                            |
| MARTINDALE     | 30.000 T                                                                                |
| COMPOSITION    | 90 % Linen - 10 % Polyamide                                                             |
| SALES UNIT     | Available per meter/yard                                                                |
| WIDTH          | 130 cm / 51,18 inch                                                                     |
| WEIGHT         | 639 gr / ml                                                                             |
| CARE           |                                                                                         |
| CERTIFICATIONS | EN1021-1-2 in conjunction with<br>suitable combustion modified foam<br>NFPA 260-Class 1 |
| INFORMATION    | Stonewhashed look, cutting for approval recommended                                     |
| воок           | F99791611                                                                               |