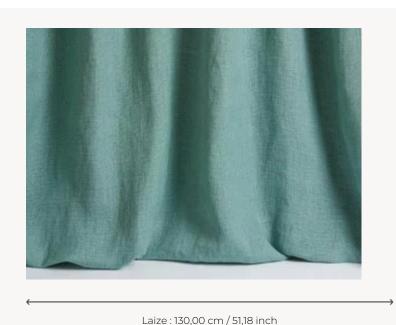

## Pierre Frey

| PERFORMANCE    | High Rub Test                                                                     |
|----------------|-----------------------------------------------------------------------------------|
| TYPE           | Plains                                                                            |
| USE            | Moderate use                                                                      |
| MARTINDALE     | 30.000 T                                                                          |
| COMPOSITION    | 90 % Linen - 10 % Polyamide                                                       |
| SALES UNIT     | Available per meter/yard                                                          |
| WIDTH          | 130 cm / 51,18 inch                                                               |
| WEIGHT         | 639 gr / ml                                                                       |
| CARE           |                                                                                   |
| CERTIFICATIONS | EN1021-1-2 in conjunction with suitable combustion modified foam NFPA 260-Class 1 |
| INFORMATION    | Stonewhashed look, cutting for approval recommended                               |
| воок           | F99791611                                                                         |