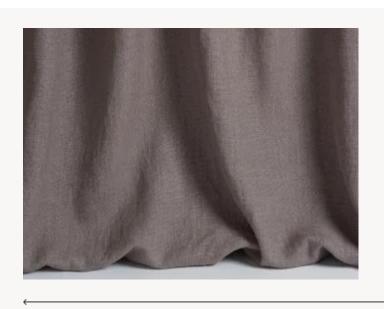

in heavy linen, the 'Craft' model features all the sophistication expected from this exceptional material in a 'vintage' treatment for a stylishly bohemian look. Available in a broad range of powdery shades, it adds a touch of pastel color that blends perfectly into a subtle decorative scheme. The fabric also plays on contrast. The irregular linen treads add verve and a distinctive style. But it is also supple and comfortable thanks to a 'stonewashed' treatment that gives it a patina and softens its movement. Exceptional hold, stability and remarkable hand and drape: this linen has all the advantages and is equally beautiful as curtains or for seating. Since the fabric is piece-dyed, then faded, we cannot guarantee absolute matching from one color bath to another.

## F3128023 - Glycine



Laize: 130,00 cm / 51,18 inch

## Pierre Frey

| PERFORMANCE    | High Rub Test                                                                           |
|----------------|-----------------------------------------------------------------------------------------|
| ТҮРЕ           | Plains                                                                                  |
| USE            | Moderate use                                                                            |
| MARTINDALE     | 30.000 T                                                                                |
| COMPOSITION    | 90 % Linen - 10 % Polyamide                                                             |
| SALES UNIT     | Available per meter/yard