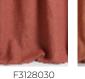

## F3128023 CRAFT

A sublime fabric in heavy linen, the 'Craft' model features all the sophistication expected from this exceptional material in a 'vintage' treatment for a stylishly bohemian look. Available in a broad range of powdery shades, it adds a touch of pastel color that blends perfectly into a subtle decorative scheme. The fabric also plays on contrast. The irregular linen treads add verve and a distinctive style. But it is also supple and comfortable thanks to a 'stonewashed' treatment that gives it a patina and softens its movement. Exceptional hold, stability and remarkable hand and drape: this linen has all the advantages and is equally beautiful as curtains or for seating. Since the fabric is piece-dyed, then faded, we cannot guarantee absolute matching from one color bath to another.

## 31 Colors

Pourpre

Corail

Brique

F3128031

Abricot