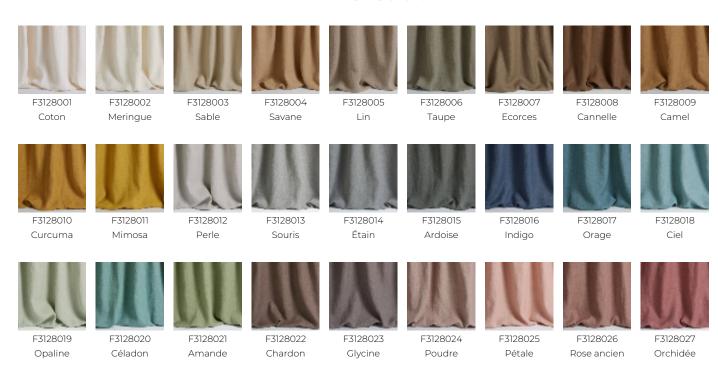

## F3128023 CRAFT

A sublime fabric in heavy linen, the 'Craft' model features all the sophistication expected from this exceptional material in a 'vintage' treatment for a stylishly bohemian look. Available in a broad range of powdery shades, it adds a touch of pastel color that blends perfectly into a subtle decorative scheme. The fabric also plays on contrast. The irregular linen treads add verve and a distinctive style. But it is also supple and comfortable thanks to a 'stonewashed' treatment that gives it a patina and softens its movement. Exceptional hold, stability and remarkable hand and drape: this linen has all the advantages and is equally beautiful as curtains or for seating. Since the fabric is piece-dyed, then faded, we cannot guarantee absolute matching from one color bath to another.