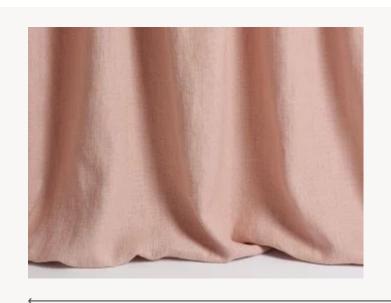

## F3128025 CRAFT

A sublime fabric in heavy linen, the 'Craft' model features all the sophistication expected from this exceptional material in a 'vintage' treatment for a stylishly bohemian look. Available in a broad range of powdery shades, it adds a touch of pastel color that blends perfectly into a subtle decorative scheme. The fabric also plays on contrast. The irregular linen treads add verve and a distinctive style. But it is also supple and comfortable thanks to a 'stonewashed' treatment that gives it a patina and softens its movement. Exceptional hold, stability and remarkable hand and drape: this linen has all the advantages and is equally beautiful as curtains or for seating. Since the fabric is piece-dyed, then faded, we cannot guarantee absolute matching from one color bath to another.

## F3128025 - Pétale

Laize: 130,00 cm / 51,18 inch