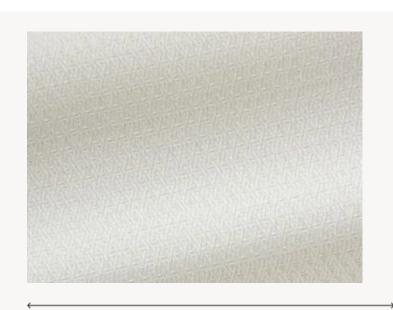

## F3130001 TIGA

A model of the Outdoor collection 'Bayamo', offering a broad range of material effects in a choice of contemporary pastel shades.

## F3130001 - Neige

Laize : 138,00 cm / 54,33 inch

| ТҮРЕ        | -                                                                                                                                 |
|-------------|-----------------------------------------------------------------------------------------------------------------------------------|
| USE         | Normal use                                                                                                                        |
| MARTINDALE  | 40.000 T                                                                                                                          |
| COMPOSITION | 100 % Acrylic Dralon                                                                                                              |
| SALES UNIT  | Available per meter/yard                                                                                                          |
| WIDTH       | 138 cm / 54,33 inch                                                                                                               |
| WEIGHT      | 703 gr / ml                                                                                                                       |
| CARE        | $\mathbb{W} = \mathbb{O} \times \mathbb{O}$                                                                                       |
| NOTES       | High lightfastness, mold-resistent,                                                                                               |
|             | stain & water repellent<br>Woven in Pierre Frey's workshop in<br>northern France.Living Heritage Mill.<br>Stain & water repellent |
| INFORMATION | Woven in Pierre Frey's workshop in northern France.Living Heritage Mill.                                                          |