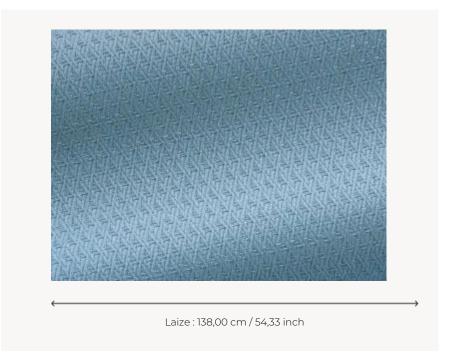

## F3130004 TIGA

A model of the Outdoor collection 'Bayamo', offering a broad range of material effects in a choice of contemporary pastel shades.

## F3130004 - Bord de mer

## Pierre Frey

TYPE -

**USE** Normal use

MARTINDALE 40.000 T

**COMPOSITION** 100 % Acrylic Dralon

**SALES UNIT** Available per meter/yard

**WIDTH** 138 cm / 54,33 inch

**WEIGHT** 703 gr / ml