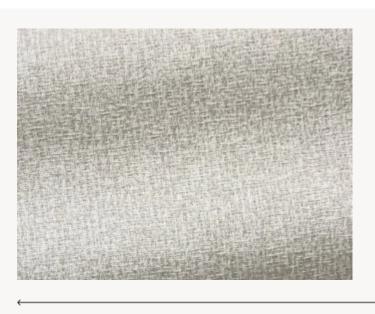

## F3131001 NOUMEA

A model of the Outdoor collection 'Bayamo', offering a broad range of material effects in a choice of contemporary pastel shades.

## F3131001 - Nature

Laize: 138,00 cm / 54,33 inch

## Pierre Frey

**TYPE** Jacquards

**USE** Normal use

MARTINDALE 35.000 T

**COMPOSITION** 100 % Acrylic Dralon

**SALES UNIT** Available per meter/yard

**WIDTH** 138 cm / 54,33 inch

**WEIGHT** 745 gr / ml