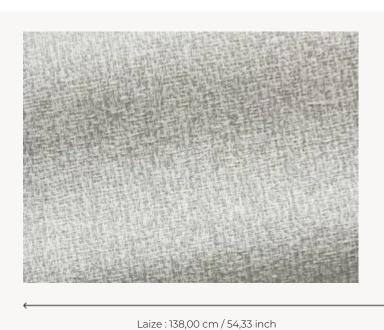

## **F3131002 NOUMEA**

A model of the Outdoor collection 'Bayamo', offering a broad range of material effects in a choice of contemporary pastel shades.

## F3131002 - Plume

## Pierre Frey

TYPE

**USE** Normal use

MARTINDALE 35.000 T

**COMPOSITION** 100 % Acrylic Dralon

**SALES UNIT** Available per meter/yard

Jacquards

**WIDTH** 138 cm / 54,33 inch