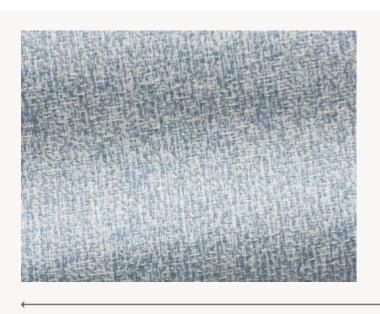

## **F3131003 NOUMEA**

A model of the Outdoor collection 'Bayamo', offering a broad range of material effects in a choice of contemporary pastel shades.

## F3131003 - Borddemer

Laize: 138,00 cm / 54,33 inch