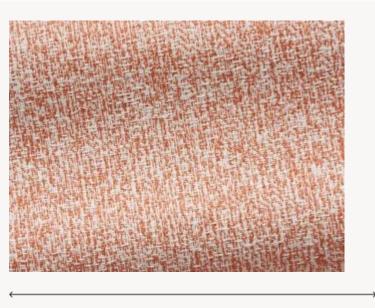

## **F3131005 NOUMEA**

A model of the Outdoor collection 'Bayamo', offering a broad range of material effects in a choice of contemporary pastel shades.

## F3131005 - Goyave

Laize: 138,00 cm / 54,33 inch