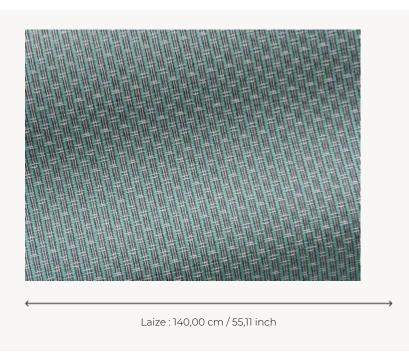

## F3134003 BAYAMO

A model of the Outdoor collection "Bayamo", offering a broad range of material effects in a choice of contemporary pastel shades.

## F3134003 - Maldives

## Pierre Frey

воок

TYPE Jacquards USE Normal use MARTINDALE 20.000 T COMPOSITION 100 % Acrylic Dralon SALES UNIT Available per meter/yard WIDTH 140 cm / 55,11 inch 527 gr / ml WEIGHT  $\mathbb{Z} \mathbb{P} \mathbb{X} \mathbb{X}$ CARE NOTES High lightfastness, mold-resistent, stain & water repellent Woven in Pierre Frey's workshop in northern France.Living Heritage Mill. Stain & water repellent INFORMATION For outdoor use, make sure to use appropriate lining materials. Remember to store pads and cushions in a clean, dry place when