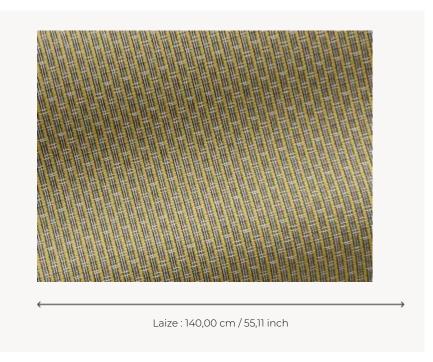

## F3134006 - Mimosa

## Pierre Frey

TYPE Jacquards

**USE** Normal use

MARTINDALE 20.000 T

**COMPOSITION** 100 % Acrylic Dralon

**SALES UNIT** Available per meter/yard

**WIDTH** 140 cm / 55,11 inch

**WEIGHT** 527 gr / ml