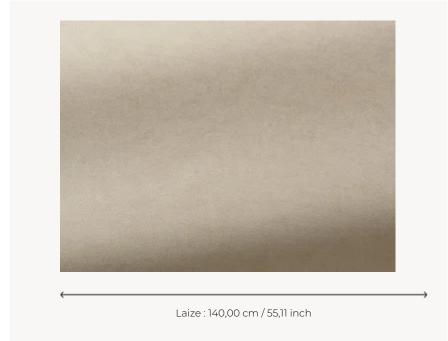

## F3168002 LOFT

This vintage looking cotton twill is an essential in this collection. 100% cotton and washable, it is available in over twenty colors ranging from natural, pastels and tangy tones and can be used for both curtains and upholstery.

## F3168002 - Raphia

## Pierre Frey

| PERFORMANCE    | High Rub Test                                                                   |
|----------------|---------------------------------------------------------------------------------|
| TYPE           | Plains                                                                          |
| USE            | Normal use                                                                      |
| MARTINDALE     | 60.000 T                                                                        |
| COMPOSITION    | 100 % Cotton                                                                    |
| SALES UNIT     | Available per meter/yard                                                        |
| WIDTH          | 140 cm / 55,11 inch                                                             |
| WEIGHT         | 407 gr / ml                                                                     |
| CARE           |                                                                                 |
| CERTIFICATIONS | NFPA 260-Class 1                                                                |
| INFORMATION    | Stonewhashed look, cutting for approval recommended Do not use as wall hanging. |
| воок           | F99791707                                                                       |

## 2 Colors

Chantilly

F3168002 Raphia