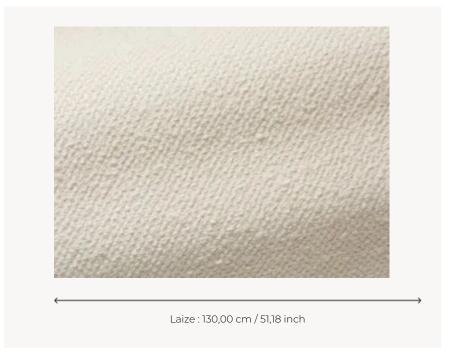

## F3191001 - Crème

**WIDTH** 130 cm / 51,18 inch

**WEIGHT** 960 gr/ml

**CERTIFICATIONS** EN1021-1-2

BS5852 Cigarette & match test

NOTES Woven in Pierre Frey's workshop in northern France.Living Heritage Mill.

INFORMATION Natural fiber irregularity