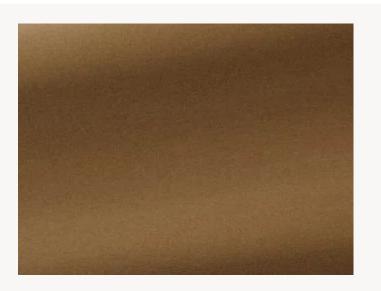

## F3211003 MEDIUM

India Mahdavi has created a collection for Pierre Frey that focuses on velvet, a favorite material invented in Kashmir and known as "swansdown"; it was first used in Iran and later imported to Europe. MEDIUM is a plain cotton velvet with an un-matched feel. As very robust (Martindale over 100,000 cycles) and incredibily soft, it is a must-have from Pierre Frey.

## F3211003 - Mud



Laize : 140,00 cm / 55,11 inch

## Pierre Frey

| PERFORMANCE    | High Rub Test            |
|----------------|--------------------------|
| TYPE           | -                        |
| ARTIST         | India Mahdavi            |
| COLLABORATION  | Pour PIERRE FREY         |
| USE            | Intensive use            |
| MARTINDALE     | 100.000 T                |
| COMPOSITION    | 100 % Cotton             |
| SALES UNIT     | Available per meter/yard |
| WIDTH          | 140 cm / 55,11 inch      |
| WEIGHT         | 817 gr / ml              |
| CARE           | $\times = 0 \times $     |
| CERTIFICATIONS | BS5852 Cigarette test    |
| NOTES          | Can be embossed          |
| INFORMATION    | pile 100% cotton         |
| воок           | F99791711                |
|