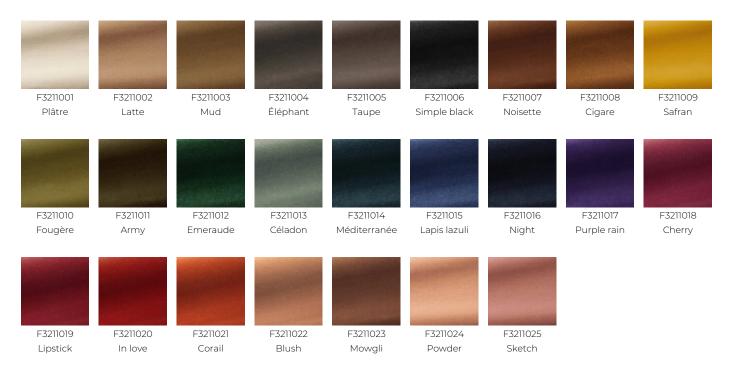

y

| PERFORMANCE    | High Rub Test            |
|----------------|--------------------------|
| TYPE           | -                        |
| ARTIST         | India Mahdavi            |
| COLLABORATION  | Pour PIERRE FREY         |
| USE            | Intensive use            |
| MARTINDALE     | 100.000 T                |
| COMPOSITION    | 100 % Cotton             |
| SALES UNIT     | Available per meter/yard |
| WIDTH          | 140 cm / 55,11 inch      |
| WEIGHT         | 817 gr / ml              |
| CARE           | $\times = 0 \times $     |
| CERTIFICATIONS | BS5852 Cigarette test    |
| NOTES          | Can be embossed          |
| INFORMATION    | pile 100% cotton         |
| воок           | F99791711                |
|                |                          |

## 25 Colors