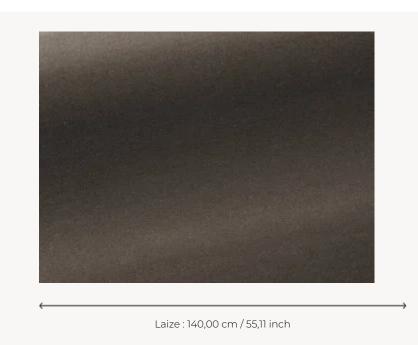

## F3211004 - Éléphant

## Pierre Frey

NOTES

воок

INFORMATION

| PERFORMANCE    | High Rub Test            |
|----------------|--------------------------|
| TYPE           | -                        |
| ARTIST         | India Mahdavi            |
| COLLABORATION  | Pour PIERRE FREY         |
| USE            | Intensive use            |
| MARTINDALE     | 100.000 T                |
| COMPOSITION    | 100 % Cotton             |
| SALES UNIT     | Available per meter/yard |
| WIDTH          | 140 cm / 55,11 inch      |
| WEIGHT         | 817 gr / ml              |
| CARE           |                          |
| CERTIFICATIONS | BS5852 Cigarette test    |