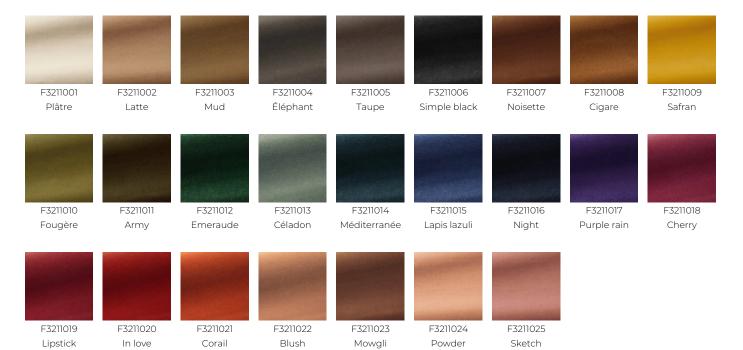

0,000 cycles) and incredibily soft, it is a must-have from Pierre Frey.

## F3211004 - Éléphant



## Pierre Frey

NOTES

воок

INFORMATION

| PERFORMANCE    | High Rub Test            |
|----------------|--------------------------|
| TYPE           | -                        |
| ARTIST         | India Mahdavi            |
| COLLABORATION  | Pour PIERRE FREY         |
| USE            | Intensive use            |
| MARTINDALE     | 100.000 T                |
| COMPOSITION    | 100 % Cotton             |
| SALES UNIT     | Available per meter/yard |
| WIDTH          | 140 cm / 55,11 inch      |
| WEIGHT         | 817 gr / ml              |
| CARE           |                          |
| CERTIFICATIONS | BS5852 Cigarette test    |

Can be embossed

pile 100% cotton

F99791711

## 25 Colors