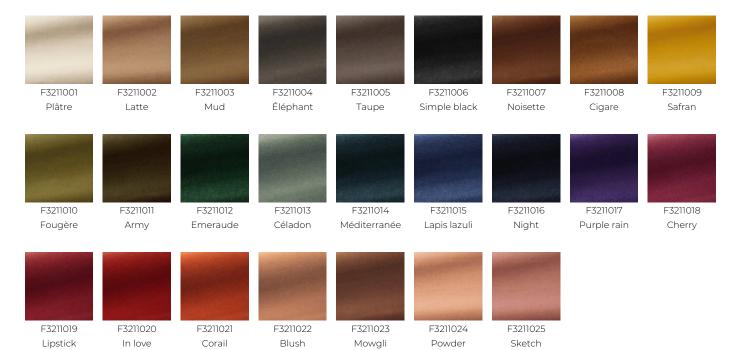

ncredibily soft, it is a must-have from Pierre Frey.

## F3211005 - Taupe



## Pierre Frey

INFORMATION

воок

| PERFORMANCE    | High Rub Test            |
|----------------|--------------------------|
| TYPE           | -                        |
| ARTIST         | India Mahdavi            |
| COLLABORATION  | Pour PIERRE FREY         |
| USE            | Intensive use            |
| MARTINDALE     | 100.000 T                |
| COMPOSITION    | 100 % Cotton             |
| SALES UNIT     | Available per meter/yard |
| WIDTH          | 140 cm / 55,11 inch      |
| WEIGHT         | 817 gr / ml              |
| CARE           |                          |
| CERTIFICATIONS | BS5852 Cigarette test    |
| NOTES          | Can be embossed          |

pile 100% cotton

F99791711

## 25 Colors