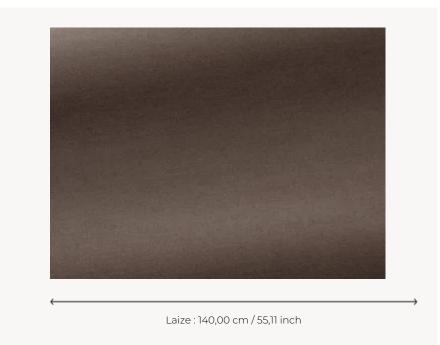

## F3211005 - Taupe

## Pierre Frey

INFORMATION

воок

| PERFORMANCE    | High Rub Test            |
|----------------|--------------------------|
| TYPE           | -                        |
| ARTIST         | India Mahdavi            |
| COLLABORATION  | Pour PIERRE FREY         |
| USE            | Intensive use            |
| MARTINDALE     | 100.000 T                |
| COMPOSITION    | 100 % Cotton             |
| SALES UNIT     | Available per meter/yard |
| WIDTH          | 140 cm / 55,11 inch      |
| WEIGHT         | 817 gr / ml              |
| CARE           |                          |
| CERTIFICATIONS | BS5852 Cigarette test    |
| NOTES          | Can be embossed          |