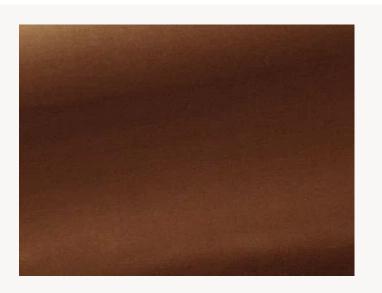

## F3211007 MEDIUM

India Mahdavi has created a collection for Pierre Frey that focuses on velvet, a favorite material invented in Kashmir and known as "swansdown"; it was first used in Iran and later imported to Europe. MEDIUM is a plain cotton velvet with an un-matched feel. As very robust (Martindale over 100,000 cycles) and incredibily soft, it is a must-have from Pierre Frey.

## F3211007 - Noisette



Laize : 140,00 cm / 55,11 inch

## Pierre Frey

| PERFORMANCE    | High Rub Test            |
|----------------|--------------------------|
| ТҮРЕ           | -                        |
| ARTIST         | India Mahdavi            |
| COLLABORATION  | Pour PIERRE FREY         |
| USE            | Intensive use            |
| MARTINDALE     | 100.000 T                |
| COMPOSITION    | 100 % Cotton             |
| SALES UNIT     | Available per meter/yard |
| WIDTH          | 140 cm / 55,11 inch      |
| WEIGHT         | 817 gr / ml              |
| CARE           | X = O X                  |
| CERTIFICATIONS | BS5852 Cigarette test    |
| NOTES          | Can be embossed          |
| INFORMATION    | pile 100% cotton         |
| воок           | F99791711                |

## 25 Colors