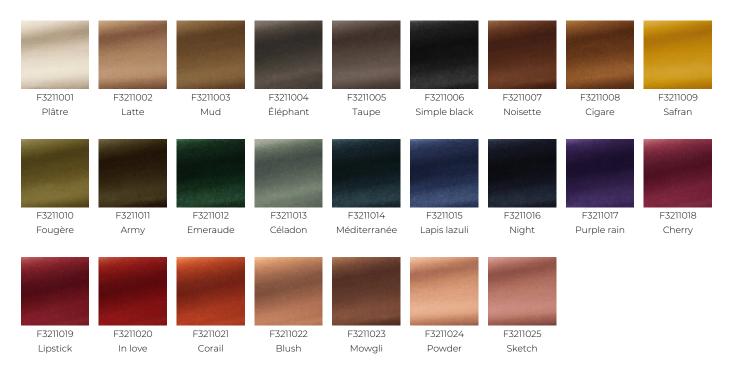

Laize : 140,00 cm / 55,11 inch

## Pierre Frey

| PERFORMANCE    | High Rub Test            |
|----------------|--------------------------|
| ТҮРЕ           | -                        |
| ARTIST         | India Mahdavi            |
| COLLABORATION  | Pour PIERRE FREY         |
| USE            | Intensive use            |
| MARTINDALE     | 100.000 T                |
| COMPOSITION    | 100 % Cotton             |
| SALES UNIT     | Available per meter/yard |
| WIDTH          | 140 cm / 55,11 inch      |
| WEIGHT         | 817 gr / ml              |
| CARE           | X = O X                  |
| CERTIFICATIONS | BS5852 Cigarette test    |
| NOTES          | Can be embossed          |
| INFORMATION    | pile 100% cotton         |
| воок           | F99791711                |

## 25 Colors