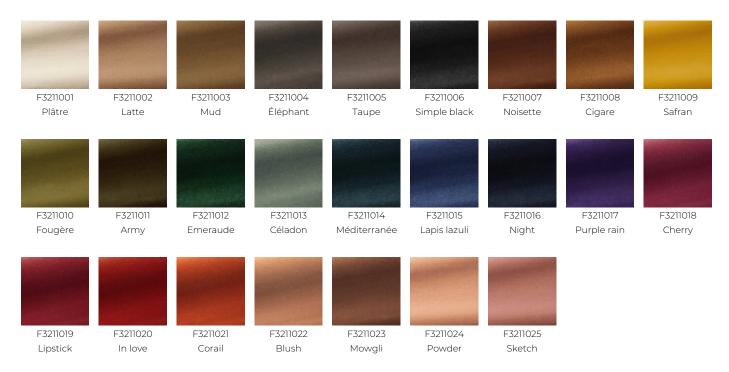

y

| PERFORMANCE    | High Rub Test            |
|----------------|--------------------------|
| ТҮРЕ           | -                        |
| ARTIST         | India Mahdavi            |
| COLLABORATION  | Pour PIERRE FREY         |
| USE            | Intensive use            |
| MARTINDALE     | 100.000 T                |
| COMPOSITION    | 100 % Cotton             |
| SALES UNIT     | Available per meter/yard |
| WIDTH          | 140 cm / 55,11 inch      |
| WEIGHT         | 817 gr / ml              |
| CARE           | $\times = 0 \times $     |
| CERTIFICATIONS | BS5852 Cigarette test    |
| NOTES          | Can be embossed          |
| INFORMATION    | pile 100% cotton         |
| воок           | F99791711                |
|                |                          |

## 25 Colors