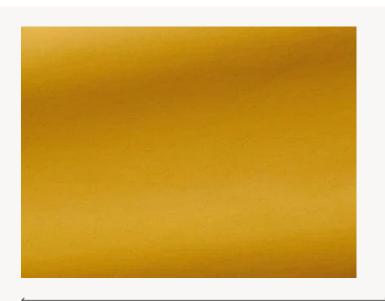

## F3211009 MEDIUM

India Mahdavi has created a collection for Pierre Frey that focuses on velvet, a favorite material invented in Kashmir and known as "swansdown"; it was first used in Iran and later imported to Europe. MEDIUM is a plain cotton velvet with an un-matched feel. As very robust (Martindale over 100,000 cycles) and incredibily soft, it is a must-have from Pierre Frey.