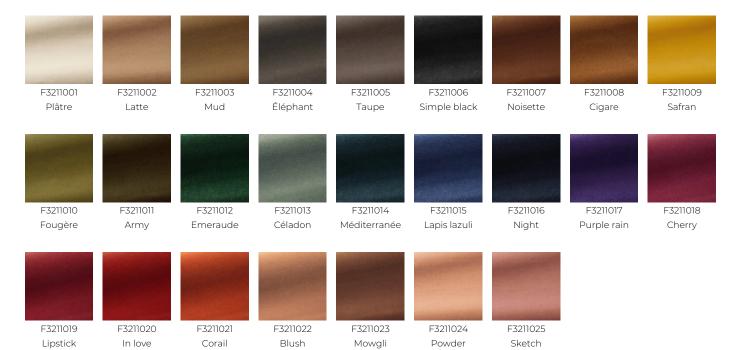

t, it is a must-have from Pierre Frey.

## F3211011 - Army



## Pierre Frey

воок

| PERFORMANCE    | High Rub Test            |
|----------------|--------------------------|
| TYPE           | -                        |
| ARTIST         | India Mahdavi            |
| COLLABORATION  | Pour PIERRE FREY         |
| USE            | Intensive use            |
| MARTINDALE     | 100.000 T                |
| COMPOSITION    | 100 % Cotton             |
| SALES UNIT     | Available per meter/yard |
| WIDTH          | 140 cm / 55,11 inch      |
| WEIGHT         | 817 gr / ml              |
| CARE           |                          |
| CERTIFICATIONS | BS5852 Cigarette test    |
| NOTES          | Can be embossed          |
| INFORMATION    | pile 100% cotton         |

F99791711

## 25 Colors