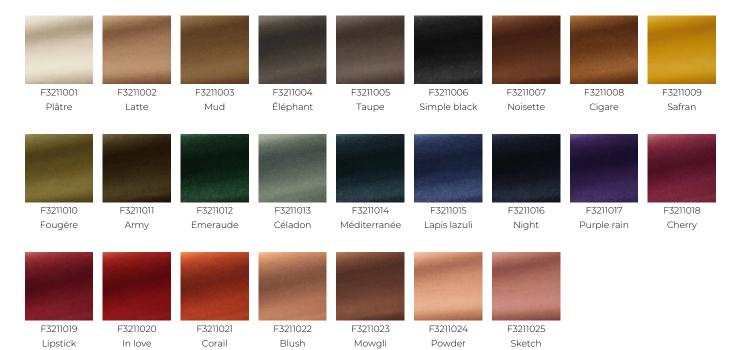

t is a must-have from Pierre Frey.

## F3211012 - Emeraude



## Pierre Frey

воок

| PERFORMANCE    | High Rub Test            |
|----------------|--------------------------|
| TYPE           | -                        |
| ARTIST         | India Mahdavi            |
| COLLABORATION  | Pour PIERRE FREY         |
| USE            | Intensive use            |
| MARTINDALE     | 100.000 T                |
| COMPOSITION    | 100 % Cotton             |
| SALES UNIT     | Available per meter/yard |
| WIDTH          | 140 cm / 55,11 inch      |
| WEIGHT         | 817 gr / ml              |
| CARE           |                          |
| CERTIFICATIONS | BS5852 Cigarette test    |
| NOTES          | Can be embossed          |
| INFORMATION    | pile 100% cotton         |

F99791711

## 25 Colors