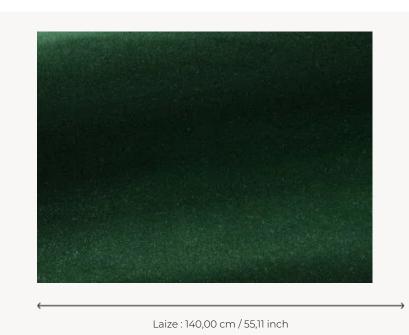

## F3211012 - Emeraude

## Pierre Frey

воок

| PERFORMANCE    | High Rub Test            |
|----------------|--------------------------|
| TYPE           | -                        |
| ARTIST         | India Mahdavi            |
| COLLABORATION  | Pour PIERRE FREY         |
| USE            | Intensive use            |
| MARTINDALE     | 100.000 T                |
| COMPOSITION    | 100 % Cotton             |
| SALES UNIT     | Available per meter/yard |
| WIDTH          | 140 cm / 55,11 inch      |
| WEIGHT         | 817 gr / ml              |
| CARE           |                          |
| CERTIFICATIONS | BS5852 Cigarette test    |
| NOTES          | Can be embossed          |
| INFORMATION    | pile 100% cotton         |