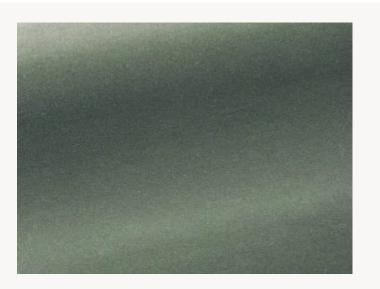

## F3211013 MEDIUM

India Mahdavi has created a collection for Pierre Frey that focuses on velvet, a favorite material invented in Kashmir and known as "swansdown"; it was first used in Iran and later imported to Europe. MEDIUM is a plain cotton velvet with an un-matched feel. As very robust (Martindale over 100,000 cycles) and incredibily soft, it is a must-have from Pierre Frey.

## F3211013 - Céladon



Laize : 140,00 cm / 55,11 inch

## Pierre Frey

| PERFORMANCE    | High Rub Test            |
|----------------|--------------------------|
| ТҮРЕ           | -                        |
| ARTIST         | India Mahdavi            |
| COLLABORATION  | Pour PIERRE FREY         |
| USE            | Intensive use            |
| MARTINDALE     | 100.000 T                |
| COMPOSITION    | 100 % Cotton             |
| SALES UNIT     | Available per meter/yard |
| WIDTH          | 140 cm / 55,11 inch      |
| WEIGHT         | 817 gr / ml              |
| CARE           | X = O X                  |
| CERTIFICATIONS | BS5852 Cigarette test    |
| NOTES          | Can be embossed          |
| INFORMATION    | pile 100% cotton         |
| воок           | F99791711                |

## 25 Colors