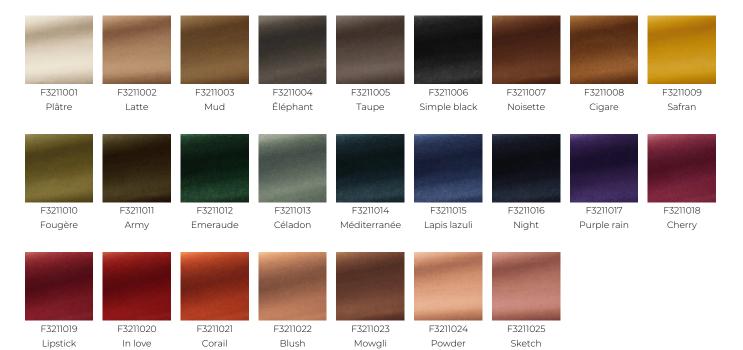

1016 - Night



## Pierre Frey

воок

| PERFORMANCE    | High Rub Test            |
|----------------|--------------------------|
| TYPE           | -                        |
| ARTIST         | India Mahdavi            |
| COLLABORATION  | Pour PIERRE FREY         |
| USE            | Intensive use            |
| MARTINDALE     | 100.000 T                |
| COMPOSITION    | 100 % Cotton             |
| SALES UNIT     | Available per meter/yard |
| WIDTH          | 140 cm / 55,11 inch      |
| WEIGHT         | 817 gr / ml              |
| CARE           |                          |
| CERTIFICATIONS | BS5852 Cigarette test    |
| NOTES          | Can be embossed          |
| INFORMATION    | pile 100% cotton         |
|                |                          |

F99791711

## 25 Colors