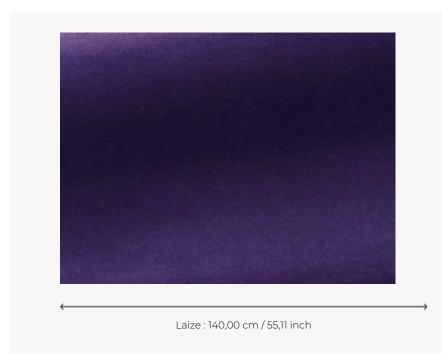

## **F3211017 - Purple rain**

## Pierre Frey

INFORMATION

воок

| PERFORMANCE    | High Rub Test                           |
|----------------|-----------------------------------------|
| TYPE           | -                                       |
| ARTIST         | India Mahdavi                           |
| COLLABORATION  | Pour PIERRE FREY                        |
| USE            | Intensive use                           |
| MARTINDALE     | 100.000 T                               |
| COMPOSITION    | 100 % Cotton                            |
| SALES UNIT     | Available per meter/yard                |
| WIDTH          | 140 cm / 55,11 inch                     |
| WEIGHT         | 817 gr / ml                             |
| CARE           | $\times = \mathbb{Q} \times \mathbb{Z}$ |
| CERTIFICATIONS | BS5852 Cigarette test                   |
| NOTES          | Can be embossed                         |