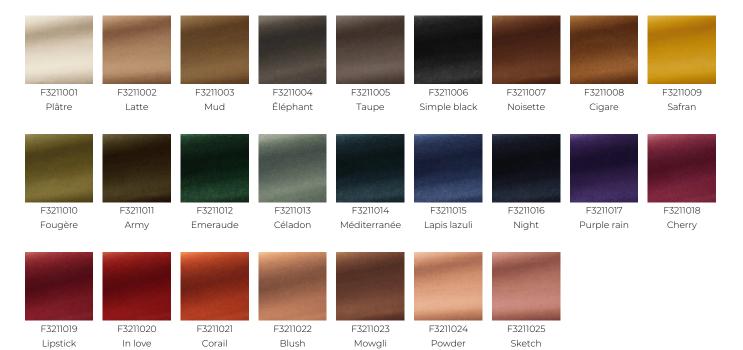

----------------------|
| TYPE           | -                                       |
| ARTIST         | India Mahdavi                           |
| COLLABORATION  | Pour PIERRE FREY                        |
| USE            | Intensive use                           |
| MARTINDALE     | 100.000 T                               |
| COMPOSITION    | 100 % Cotton                            |
| SALES UNIT     | Available per meter/yard                |
| WIDTH          | 140 cm / 55,11 inch                     |
| WEIGHT         | 817 gr / ml                             |
| CARE           | $\times = \mathbb{Q} \times \mathbb{Z}$ |
| CERTIFICATIONS | BS5852 Cigarette test                   |
| NOTES          | Can be embossed                         |

pile 100% cotton

F99791711

## 25 Colors