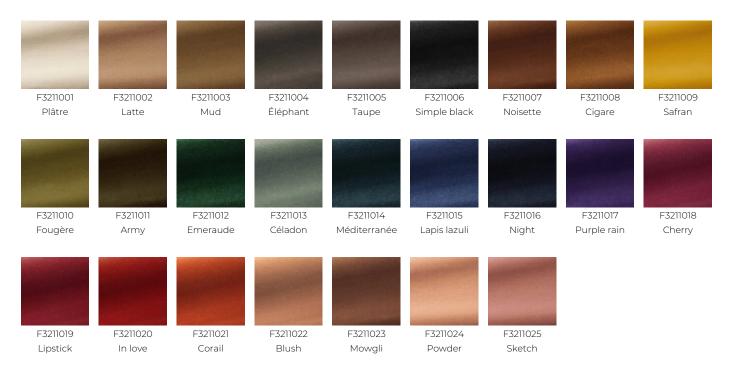

y

| PERFORMANCE    | High Rub Test            |
|----------------|--------------------------|
| TYPE           | -                        |
| ARTIST         | India Mahdavi            |
| COLLABORATION  | Pour PIERRE FREY         |
| USE            | Intensive use            |
| MARTINDALE     | 100.000 T                |
| COMPOSITION    | 100 % Cotton             |
| SALES UNIT     | Available per meter/yard |
| WIDTH          | 140 cm / 55,11 inch      |
| WEIGHT         | 817 gr / ml              |
| CARE           | X = O                    |
| CERTIFICATIONS | BS5852 Cigarette test    |
| NOTES          | Can be embossed          |
| INFORMATION    | pile 100% cotton         |
| воок           | F99791711                |
|                |                          |

## 25 Colors