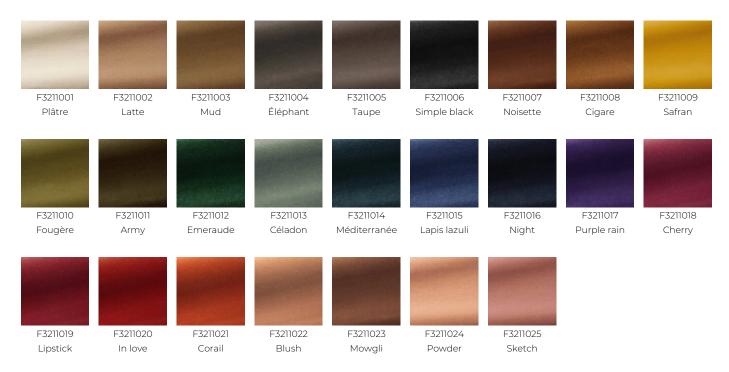

y

| PERFORMANCE    | High Rub Test            |
|----------------|--------------------------|
| TYPE           | -                        |
| ARTIST         | India Mahdavi            |
| COLLABORATION  | Pour PIERRE FREY         |
| USE            | Intensive use            |
| MARTINDALE     | 100.000 T                |
| COMPOSITION    | 100 % Cotton             |
| SALES UNIT     | Available per meter/yard |
| WIDTH          | 140 cm / 55,11 inch      |
| WEIGHT         | 817 gr / ml              |
| CARE           | X = O X                  |
| CERTIFICATIONS | BS5852 Cigarette test    |
| NOTES          | Can be embossed          |
| INFORMATION    | pile 100% cotton         |
| воок           | F99791711                |
|                |                          |

## 25 Colors