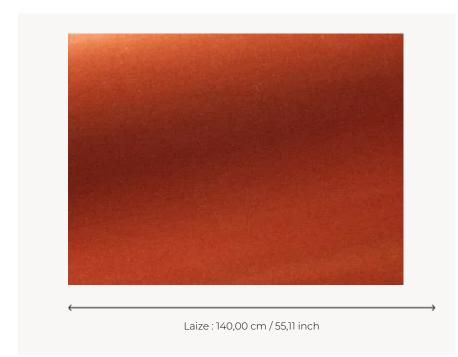

## F3211021 - Corail

## Pierre Frey

INFORMATION

воок

| PERFORMANCE    | High Rub Test            |
|----------------|--------------------------|
| TYPE           | -                        |
| ARTIST         | India Mahdavi            |
| COLLABORATION  | Pour PIERRE FREY         |
| USE            | Intensive use            |
| MARTINDALE     | 100.000 T                |
| COMPOSITION    | 100 % Cotton             |
| SALES UNIT     | Available per meter/yard |
| WIDTH          | 140 cm / 55,11 inch      |
| WEIGHT         | 817 gr / ml              |
| CARE           |                          |
| CERTIFICATIONS | BS5852 Cigarette test    |
| NOTES          | Can be embossed          |