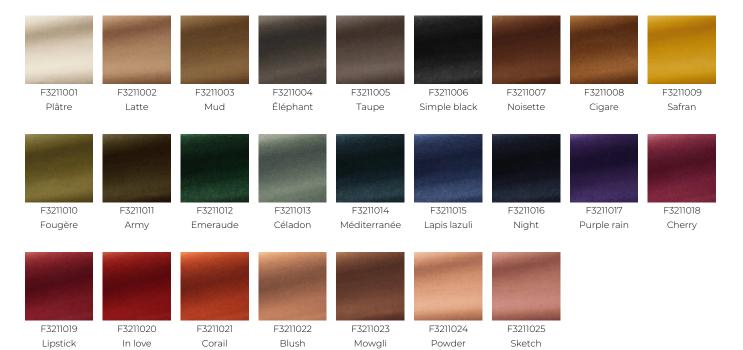

credibily soft, it is a must-have from Pierre Frey.

## F3211021 - Corail



## Pierre Frey

INFORMATION

воок

| PERFORMANCE    | High Rub Test            |
|----------------|--------------------------|
| TYPE           | -                        |
| ARTIST         | India Mahdavi            |
| COLLABORATION  | Pour PIERRE FREY         |
| USE            | Intensive use            |
| MARTINDALE     | 100.000 T                |
| COMPOSITION    | 100 % Cotton             |
| SALES UNIT     | Available per meter/yard |
| WIDTH          | 140 cm / 55,11 inch      |
| WEIGHT         | 817 gr / ml              |
| CARE           |                          |
| CERTIFICATIONS | BS5852 Cigarette test    |
| NOTES          | Can be embossed          |

pile 100% cotton

F99791711

## 25 Colors