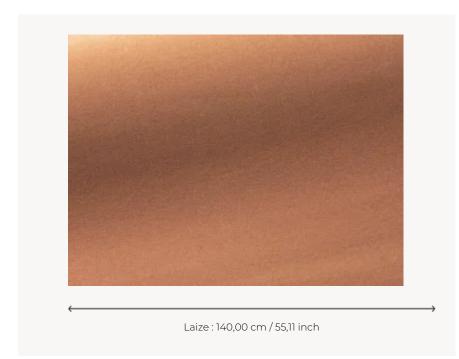

## Pierre Frey

INFORMATION

воок

| PERFORMANCE    | High Rub Test            |
|----------------|--------------------------|
| TYPE           | -                        |
| ARTIST         | India Mahdavi            |
| COLLABORATION  | Pour PIERRE FREY         |
| USE            | Intensive use            |
| MARTINDALE     | 100.000 T                |
| COMPOSITION    | 100 % Cotton             |
| SALES UNIT     | Available per meter/yard |
| WIDTH          | 140 cm / 55,11 inch      |
| WEIGHT         | 817 gr / ml              |
| CARE           |                          |
| CERTIFICATIONS | BS5852 Cigarette test    |
| NOTES          | Can be embossed          |