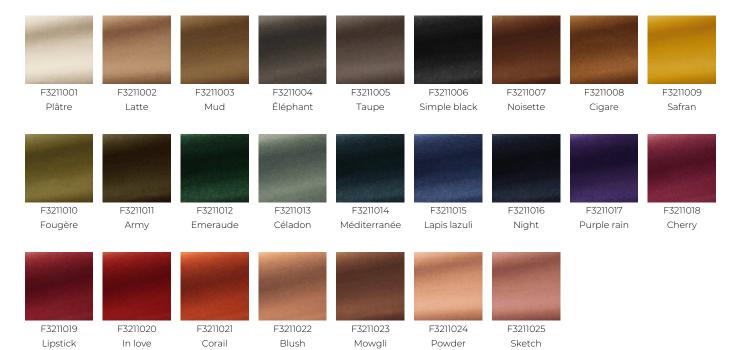

ncredibily soft, it is a must-have from Pierre Frey.

## F3211022 - Blush



## Pierre Frey

INFORMATION

воок

| PERFORMANCE    | High Rub Test            |
|----------------|--------------------------|
| TYPE           | -                        |
| ARTIST         | India Mahdavi            |
| COLLABORATION  | Pour PIERRE FREY         |
| USE            | Intensive use            |
| MARTINDALE     | 100.000 T                |
| COMPOSITION    | 100 % Cotton             |
| SALES UNIT     | Available per meter/yard |
| WIDTH          | 140 cm / 55,11 inch      |
| WEIGHT         | 817 gr / ml              |
| CARE           |                          |
| CERTIFICATIONS | BS5852 Cigarette test    |
| NOTES          | Can be embossed          |

pile 100% cotton

F99791711

## 25 Colors