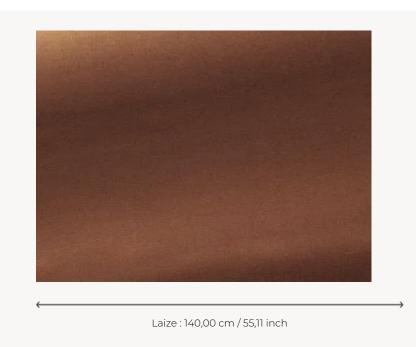

## Pierre Frey

INFORMATION

воок

| PERFORMANCE    | High Rub Test            |
|----------------|--------------------------|
| TYPE           | -                        |
| ARTIST         | India Mahdavi            |
| COLLABORATION  | Pour PIERRE FREY         |
| USE            | Intensive use            |
| MARTINDALE     | 100.000 T                |
| COMPOSITION    | 100 % Cotton             |
| SALES UNIT     | Available per meter/yard |
| WIDTH          | 140 cm / 55,11 inch      |
| WEIGHT         | 817 gr / ml              |
| CARE           |                          |
| CERTIFICATIONS | BS5852 Cigarette test    |
| NOTES          | Can be embossed          |