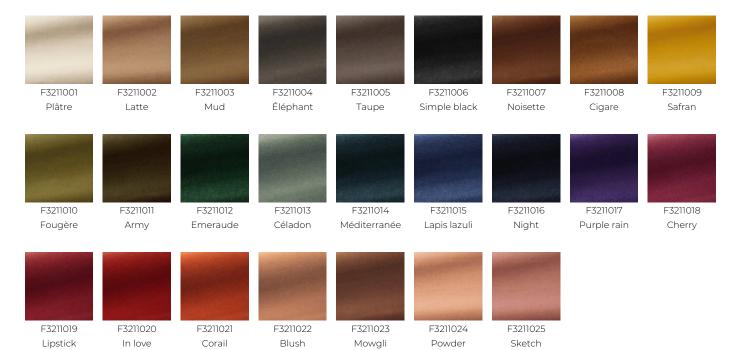

credibily soft, it is a must-have from Pierre Frey.

## F3211023 - Mowgli



## Pierre Frey

INFORMATION

воок

| PERFORMANCE    | High Rub Test            |
|----------------|--------------------------|
| TYPE           | -                        |
| ARTIST         | India Mahdavi            |
| COLLABORATION  | Pour PIERRE FREY         |
| USE            | Intensive use            |
| MARTINDALE     | 100.000 T                |
| COMPOSITION    | 100 % Cotton             |
| SALES UNIT     | Available per meter/yard |
| WIDTH          | 140 cm / 55,11 inch      |
| WEIGHT         | 817 gr / ml              |
| CARE           |                          |
| CERTIFICATIONS | BS5852 Cigarette test    |
| NOTES          | Can be embossed          |

pile 100% cotton

F99791711

## 25 Colors