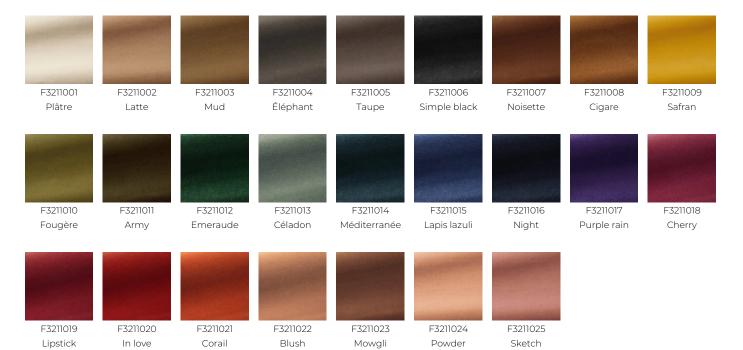

credibily soft, it is a must-have from Pierre Frey.

## F3211025 - Sketch



## Pierre Frey

INFORMATION

воок

| PERFORMANCE    | High Rub Test            |
|----------------|--------------------------|
| TYPE           | -                        |
| ARTIST         | India Mahdavi            |
| COLLABORATION  | Pour PIERRE FREY         |
| USE            | Intensive use            |
| MARTINDALE     | 100.000 T                |
| COMPOSITION    | 100 % Cotton             |
| SALES UNIT     | Available per meter/yard |
| WIDTH          | 140 cm / 55,11 inch      |
| WEIGHT         | 817 gr / ml              |
| CARE           |                          |
| CERTIFICATIONS | BS5852 Cigarette test    |
| NOTES          | Can be embossed          |

pile 100% cotton

F99791711

## 25 Colors