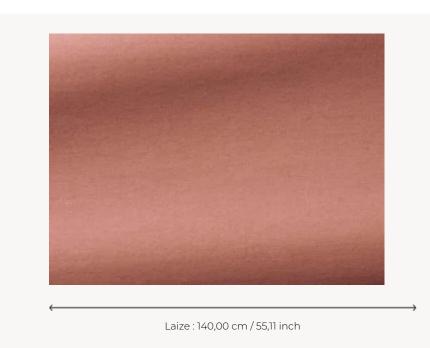

## F3211025 - Sketch

## Pierre Frey

INFORMATION

воок

| PERFORMANCE    | High Rub Test            |
|----------------|--------------------------|
| TYPE           | -                        |
| ARTIST         | India Mahdavi            |
| COLLABORATION  | Pour PIERRE FREY         |
| USE            | Intensive use            |
| MARTINDALE     | 100.000 T                |
| COMPOSITION    | 100 % Cotton             |
| SALES UNIT     | Available per meter/yard |
| WIDTH          | 140 cm / 55,11 inch      |
| WEIGHT         | 817 gr / ml              |
| CARE           |                          |
| CERTIFICATIONS | BS5852 Cigarette test    |
| NOTES          | Can be embossed          |