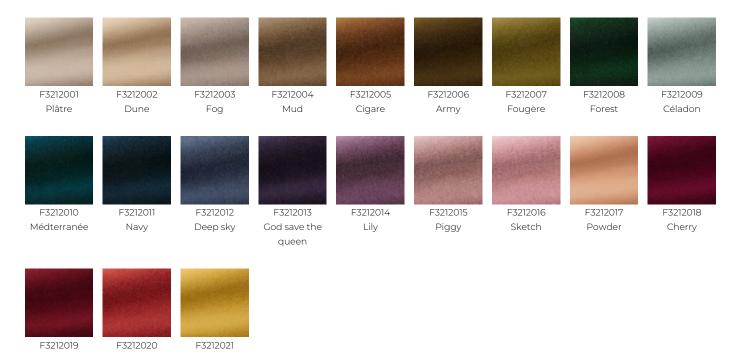

| WIDTH          | 140 cm / 55,11 inch                                                                                                               |
| WEIGHT         | 910 gr / ml                                                                                                                       |
| CARE           |                                                                                                                                   |
| CERTIFICATIONS | EN1021-1-2<br>BS5852 Cigarette & match test<br>NFPA 260-Class 1<br>CRIB 5 in conjuction with suitable<br>combustion modified foam |
| NOTES          | Can be embossed                                                                                                                   |

pile 100% mohair

F99791712

## 21 Colors



Lipstick

In love

Safran