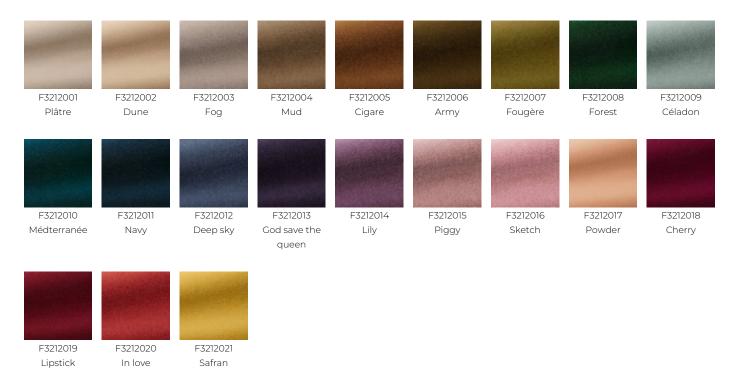

|
|             |                                                                                                                                   |
| CARE        | $\times = 0 \times \times$                                                                                                        |
| CARE        | EN1021-1-2<br>BS5852 Cigarette & match test<br>NFPA 260-Class 1<br>CRIB 5 in conjuction with suitable<br>combustion modified foam |
|             | EN1021-1-2<br>BS5852 Cigarette & match test<br>NFPA 260-Class 1<br>CRIB 5 in conjuction with suitable                             |
|             | EN1021-1-2<br>BS5852 Cigarette & match test<br>NFPA 260-Class 1<br>CRIB 5 in conjuction with suitable<br>combustion modified foam |

## 21 Colors