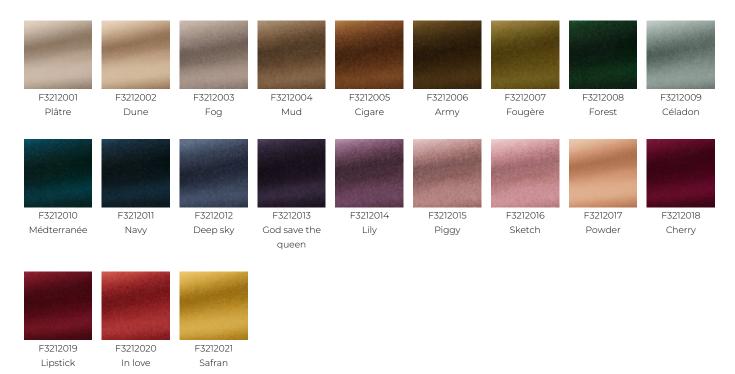

| 910 gr / ml                                                                                                                       |
| WEIGHT                 |                                                                                                                                   |
|                        |                                                                                                                                   |
| CARE                   | EN1021-1-2<br>BS5852 Cigarette & match test<br>NFPA 260-Class 1<br>CRIB 5 in conjuction with suitable                             |
| CARE<br>CERTIFICATIONS | EN1021-1-2<br>BS5852 Cigarette & match test<br>NFPA 260-Class 1<br>CRIB 5 in conjuction with suitable<br>combustion modified foam |

## 21 Colors