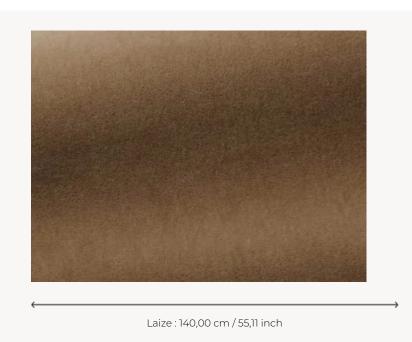

## F3212004 - Mud

## Pierre Frey

INFORMATION

воок

| PERFORMANCE    | High Rub Test                                                                                                                     |
|----------------|-----------------------------------------------------------------------------------------------------------------------------------|
| TYPE           | -                                                                                                                                 |
| ARTIST         | India Mahdavi                                                                                                                     |
| USE            | Intensive use                                                                                                                     |
| MARTINDALE     | 100.000 T                                                                                                                         |
| COMPOSITION    | 63 % Mohair - 37 % Cotton                                                                                                         |
| SALES UNIT     | Available per meter/yard                                                                                                          |
| WIDTH          | 140 cm / 55,11 inch                                                                                                               |
| WEIGHT         | 910 gr / ml                                                                                                                       |
| CARE           |                                                                                                                                   |
| CERTIFICATIONS | EN1021-1-2<br>BS5852 Cigarette & match test<br>NFPA 260-Class 1<br>CRIB 5 in conjuction with suitable<br>combustion modified foam |
| NOTES          | Can be embossed                                                                                                                   |