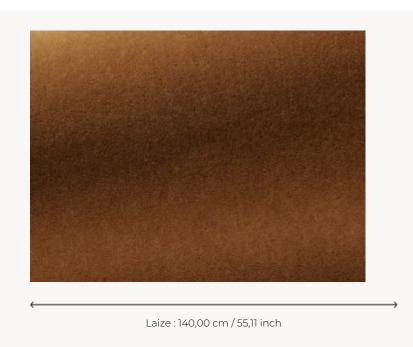

## F3212005 - Cigare

## Pierre Frey

INFORMATION

воок

| PERFORMANCE    | High Rub Test                                                                                                                     |
|----------------|-----------------------------------------------------------------------------------------------------------------------------------|
| TYPE           | -                                                                                                                                 |
| ARTIST         | India Mahdavi                                                                                                                     |
| USE            | Intensive use                                                                                                                     |
| MARTINDALE     | 100.000 T                                                                                                                         |
| COMPOSITION    | 63 % Mohair - 37 % Cotton                                                                                                         |
| SALES UNIT     | Available per meter/yard                                                                                                          |
| WIDTH          | 140 cm / 55,11 inch                                                                                                               |
| WEIGHT         | 910 gr / ml                                                                                                                       |
| CARE           |                                                                                                                                   |
| CERTIFICATIONS | EN1021-1-2<br>BS5852 Cigarette & match test<br>NFPA 260-Class 1<br>CRIB 5 in conjuction with suitable<br>combustion modified foam |
| NOTES          | Can be embossed                                                                                                                   |